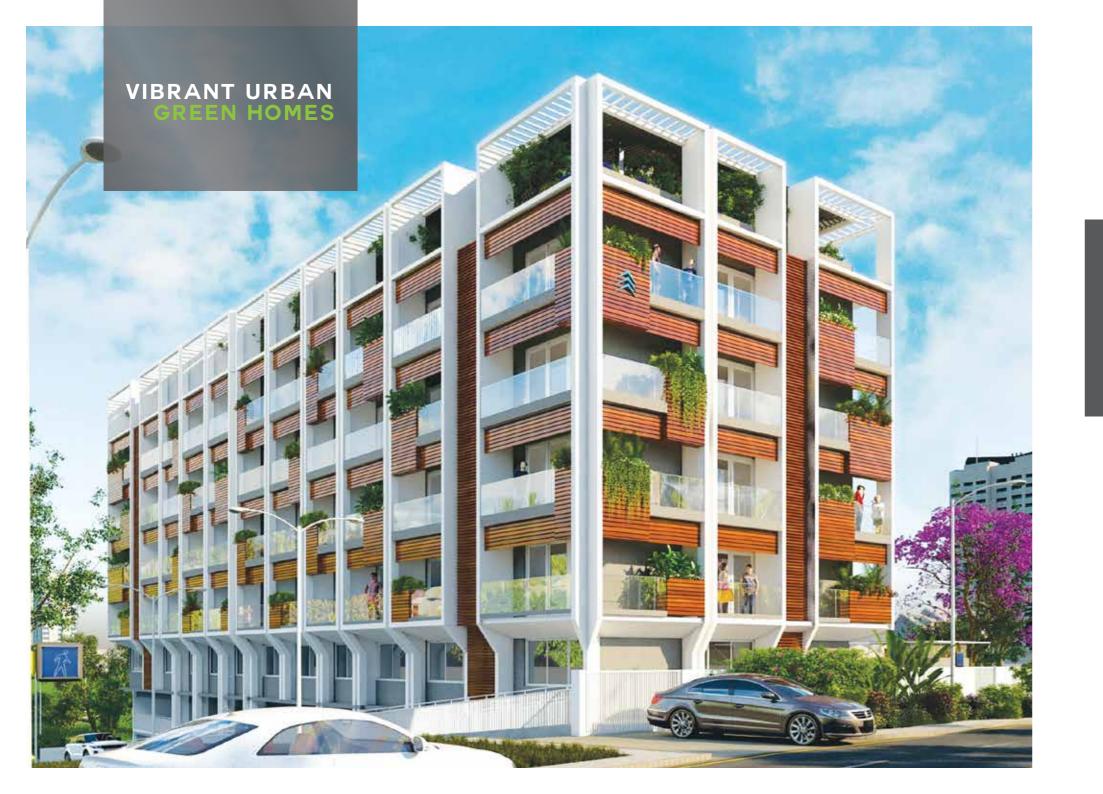

# NORTHERNSKY

Kadri, Mangalore

VIBRANT URBAN GREEN HOMES

Project Marketed by

Northernsky Capella has been visualized as a contemporary urban living space with an exterior skin of earthly façade. Its landscaped planters add an amazon like feeling to the property which are juxtaposed well within defined vertical concrete frames

# NORTHERNSKY CAPELLA

Kadri, Mangalore

The main entry into the building is a pedestrian entry on the ground floor from the road. Once past the pedestrian gate, a linear spine leads into the central core. The central core consists of an elevator, staircase and service shafts.

The typical arrangement on a floor consists of 3 No's of 3BHK and 1 No. of 2BHK, all having their own balconies with landscaped planters. All apartments have an open living/dining/kitchen layout.