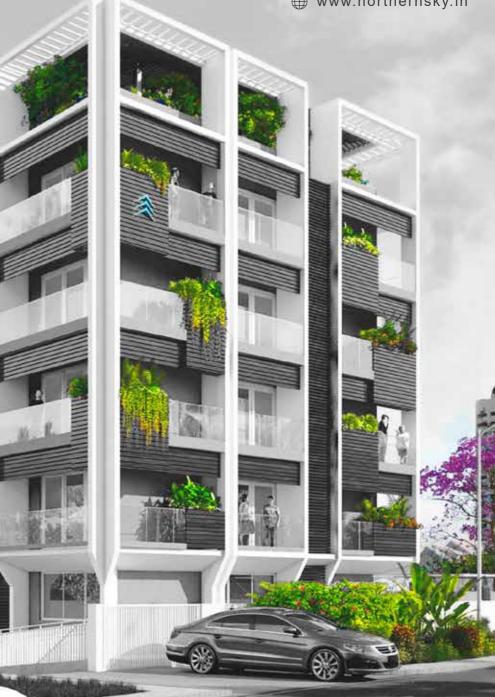

# NORTHERNSKY

Kadri, Mangalore

VIBRANT URBAN GREEN HOMES

Project Marketed by

Northernsky Capella has been visualized as a contemporary urban living space with an exterior skin of earthly façade. Its landscaped planters add an amazon like feeling to the property which are juxtaposed well within defined vertical concrete frames

# NORTHERNSKY CAPELLA

Kadri, Mangalore

The main entry into the building is a pedestrian entry on the ground floor from the road. Once past the pedestrian gate, a linear spine leads into the central core. The central core consists of an elevator, staircase and service shafts.

The typical arrangement on a floor consists of 3 No's of 3BHK and 1 No. of 2BHK, all having their own balconies with landscaped planters. All apartments have an open living/dining/kitchen layout.