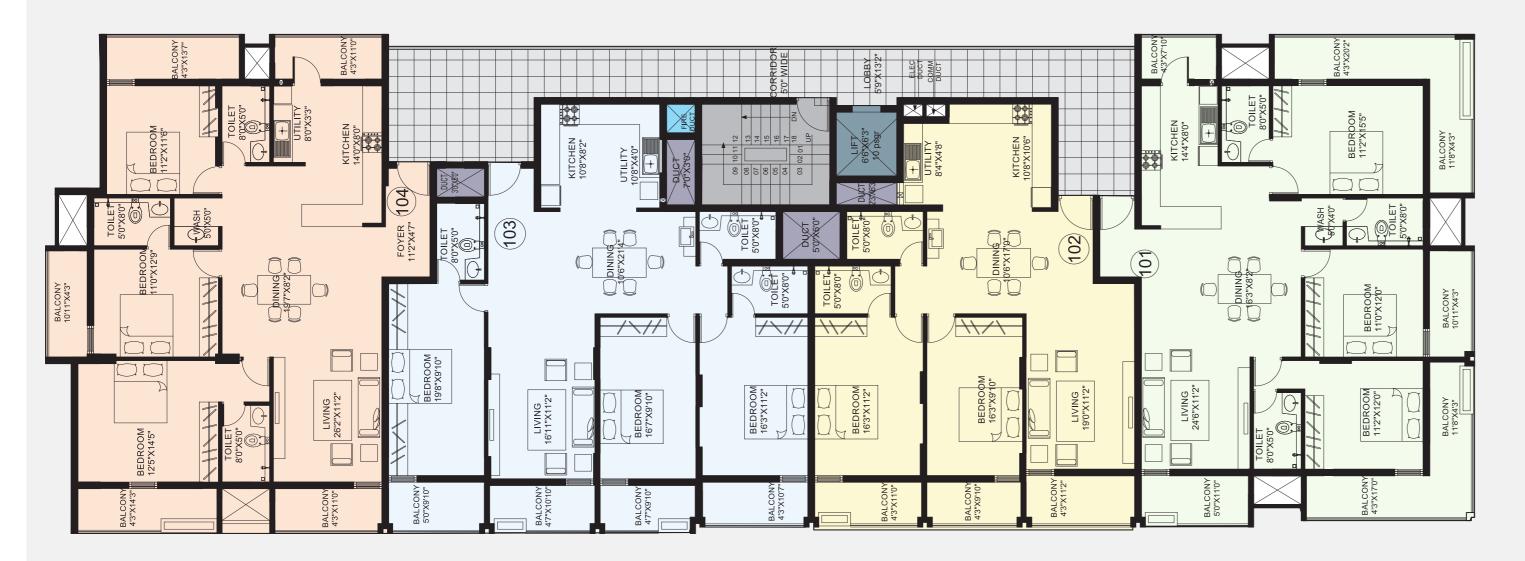

# NORTHERNSKY CAPELLA

Kadri, Mangalore

The main entry into the building is a pedestrian entry on the ground floor from the road. Once past the pedestrian gate, a linear spine leads into the central core. The central core consists of an elevator, staircase and service shafts.

The typical arrangement on a floor consists of 3 No's of 3BHK and 1 No. of 2BHK, all having their own balconies with landscaped planters. All apartments have an open living/dining/kitchen layout.

#### 1<sup>st</sup>, 2<sup>nd</sup>, 3<sup>rd</sup> & 4<sup>th</sup> FLOOR PLAN

### 1<sup>st</sup> FLOOR

| UNIT | TYPE  | SALABLE<br>AREA (SQM) | SALABLE<br>AREA (SFT) |
|------|-------|-----------------------|-----------------------|
| 101  | 3 BED | 184.12                | 1980                  |
| 102  | 2 BED | 134.12                | 1445                  |
| 103  | 3 BED | 172.70                | 1860                  |
| 104  | 3 BED | 180.37                | 1940                  |