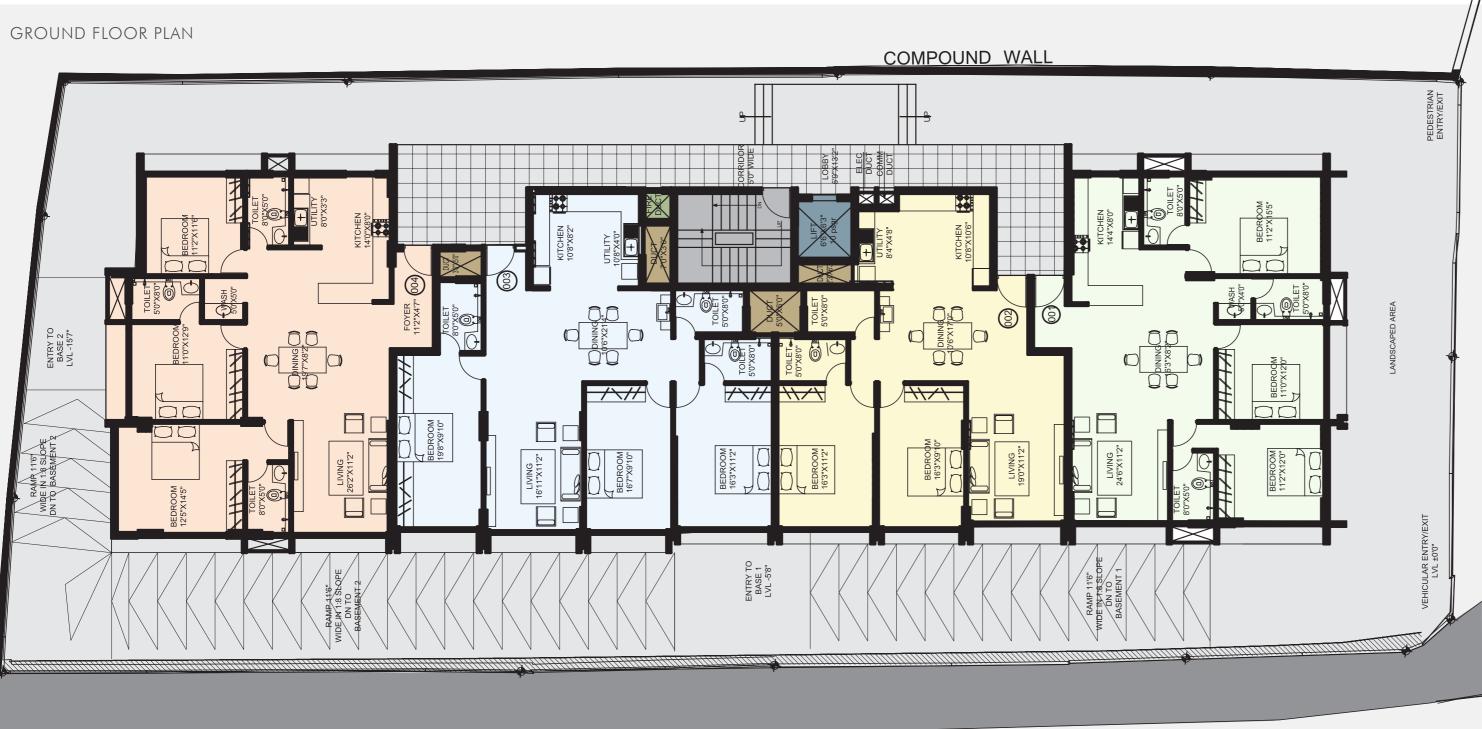

#### GROUND FLOOR

| UNIT | TYPE  | SALABLE<br>AREA (SQM) | SALABLE<br>AREA (SFT) |
|------|-------|-----------------------|-----------------------|
| 001  | 3 BED | 138.98                | 1495                  |
| 002  | 2 BED | 117.80                | 1270                  |
| 003  | 3 BED | 151.03                | 1625                  |
| 004  | 3 BED | 149.44                | 1610                  |