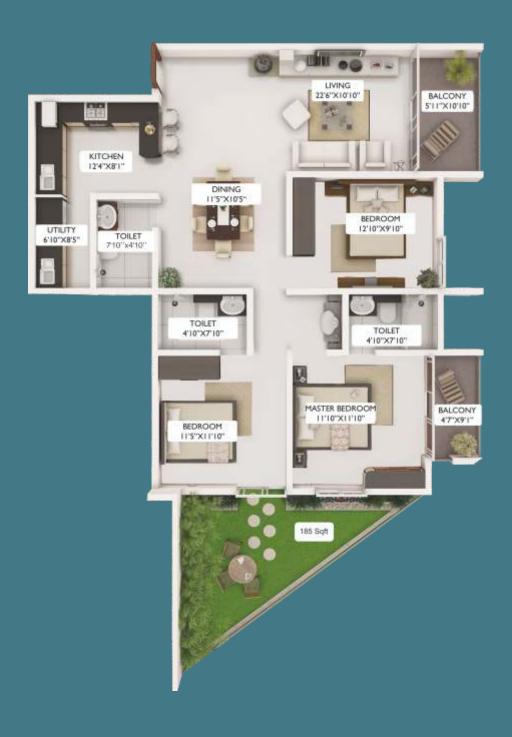

|                                    |
|                 | Children's play equipment.                                                                                                                                                     |                                    |

# THE **GREEN**DIFFERENCE

The Advantages of living in Eco-Friendly Homes

















#### NORTHERN SKY PROPERTIES PVT. LTD.

1st Floor, J V Building, Opp. Govt. College, Hampankatta, Mangaluru - 575 001

For Bookings Call: 9900254197, 7899920757

www.northernsky.in

#### Tower C 3 BHK - 1646 SQFT



#### Tower C 3 BHK with PTG - 1646 SQFT + 185 SQFT



### Tower C 2 BHK - 1224 SQFT





#### Tower B 2 BHK - 1205 SQFT



#### Tower B 3 BHK - 1637 SQFT



#### Tower B 3 BHK with PTG - 1637 SQFT + 185 SQFT





**Tower B Typical Floor Plan** 

### Tower A 2 BHK - 1205 SQFT



#### Tower A 3 BHK - 1600 SQFT



# Tower A 3 BHK with PTG - 1600 SQFT + 185 SQFT