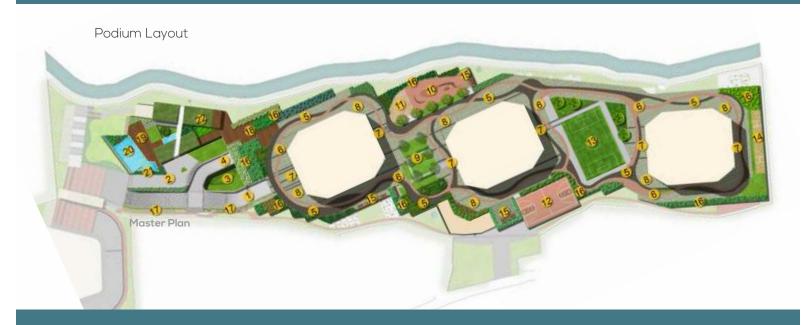

- 01. RAMP TO PODIUM
- 02. RAMP TO LOWER BASEMENT
- 03. MOUND
- 04. RAMP TO UPPER BASEMENT
- 05. JOGGING TRACK
- 06. 1.2M WIDE CYCLING TRACK
- 07. ENTRY PAC
- 08. GRASS PAVERS
- 09. TREE COURT
- 10. SKATING RINK CONCRETE FINISH
- 11. CHILDREN'S PLAY AREA

## NORTHERNSKY CITY

- 12. BASKET BALL COURT
- 13. FOOTBALL COURT
- 14 CRICKET
- 15. WOODEN PERGOLA & SEATING
- 16. PERIPHERAL PLANTING ON PODIUM
- 17. STEPS FOR PEDESTRIAN ENTRY
- 18. ENTRY TO THE CLUB FROM PODIUM
- 19 WOODEN DECK
- 20. SWIMMING POOL
- 21. KID'S POOL
- 22. GREEN ROOF CLUB HOUSE ROOF TOP