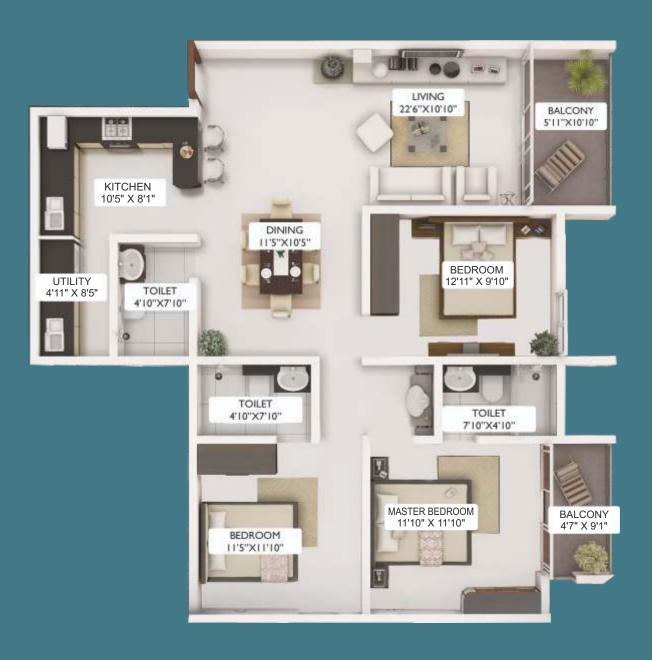

|                                    |

# THE **GREEN**DIFFERENCE

The Advantages of living in Eco-Friendly Homes

















#### NORTHERN SKY PROPERTIES PVT. LTD.

1st Floor, J V Building, Opp. Govt. College, Hampankatta, Mangaluru - 575 001

For Bookings Call: 9900254197, 7899920757

www.northernsky.in

#### Tower C 3 BHK - 1646 SQFT



#### Tower C 3 BHK with PTG - 1646 SQFT + 185 SQFT



### Tower C 2 BHK - 1224 SQFT





#### Tower B 2 BHK - 1205 SQFT



#### Tower B 3 BHK - 1637 SQFT



#### Tower B 3 BHK with PTG - 1637 SQFT + 185 SQFT





**Tower B Typical Floor Plan** 

### Tower A 2 BHK - 1205 SQFT



#### Tower A 3 BHK - 1600 SQFT



# Tower A 3 BHK with PTG - 1600 SQFT + 185 SQFT