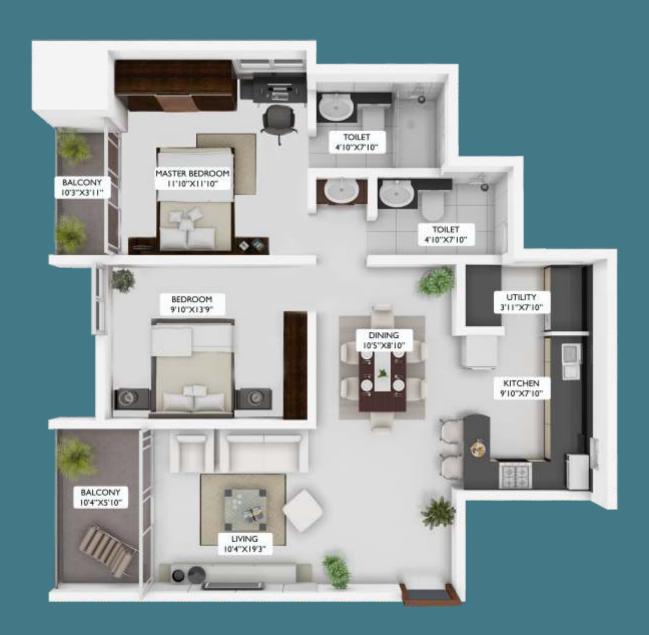

.                                                                                                                                     |                                    |
|                 | Children's play equipment.                                                                                                                                                     |                                    |

# THE **GREEN**DIFFERENCE

The Advantages of living in Eco-Friendly Homes

















#### NORTHERN SKY PROPERTIES PVT. LTD.

1st Floor, J V Building, Opp. Govt. College, Hampankatta, Mangaluru - 575 001

For Bookings Call: 9900254197, 7899920757

www.northernsky.in

#### Tower C 3 BHK - 1646 SQFT



#### Tower C 3 BHK with PTG - 1646 SQFT + 185 SQFT



### Tower C 2 BHK - 1224 SQFT





#### Tower B 2 BHK - 1205 SQFT



#### Tower B 3 BHK - 1637 SQFT



#### Tower B 3 BHK with PTG - 1637 SQFT + 185 SQFT





**Tower B Typical Floor Plan** 

### Tower A 2 BHK - 1205 SQFT



#### Tower A 3 BHK - 1600 SQFT



# Tower A 3 BHK with PTG - 1600 SQFT + 185 SQFT