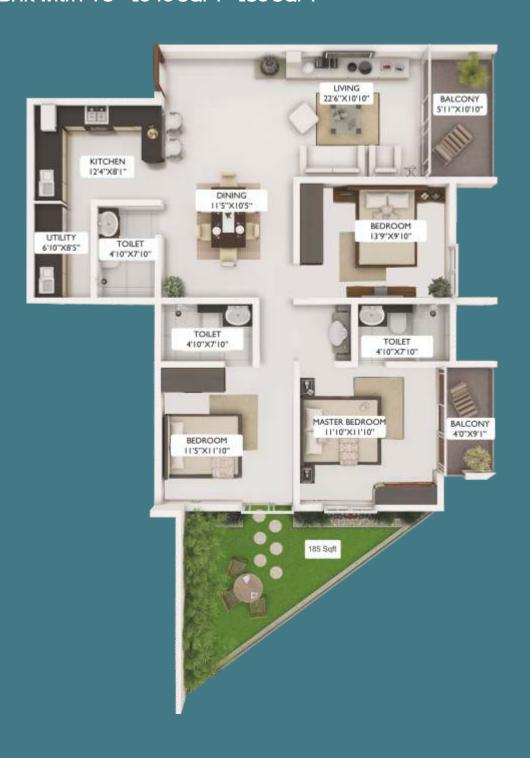

#### Tower C 3 BHK with PTG - 1646 SQFT + 185 SQFT

#### Tower B 3 BHK with PTG - 1637 SQFT + 185 SQFT

**Tower B Typical Floor Plan** 

# Tower A 3 BHK with PTG - 1600 SQFT + 185 SQFT