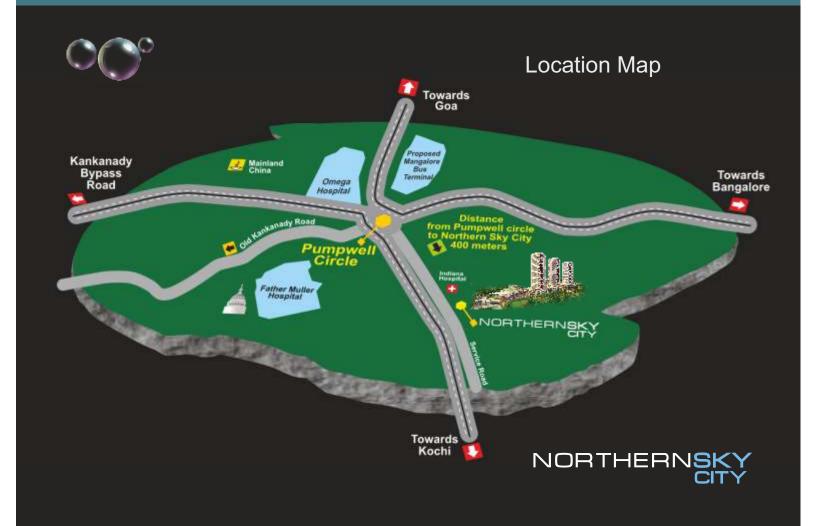

NorthernSky City, our largest project till date, is built on approximately 7 acres of mixed development in the heart of the city, at Pumpwell. This eco-friendly project has obtained LEED certification from IGBC, and is designed to be a self-contained home space, offering world-class amenities inside a perfect location.