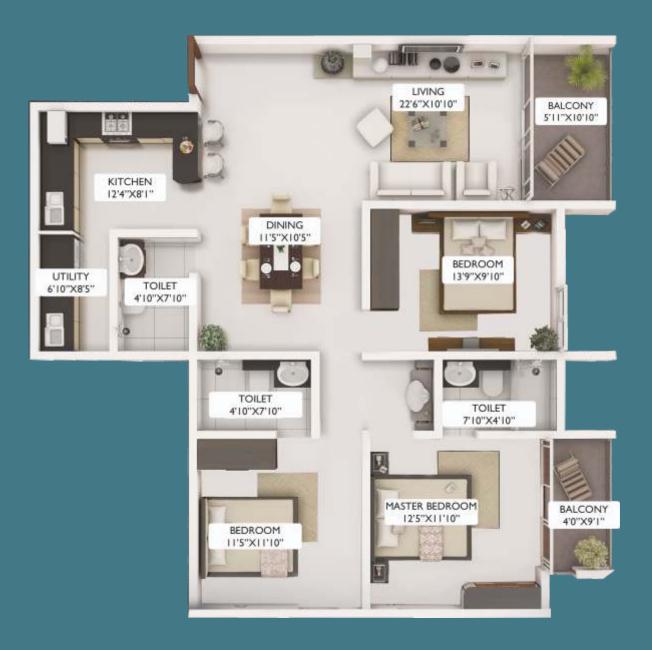

#### Tower C 3 BHK - 1646 SQFT

#### Tower B 3 BHK - 1637 SQFT

#### Tower A 3 BHK - 1600 SQFT