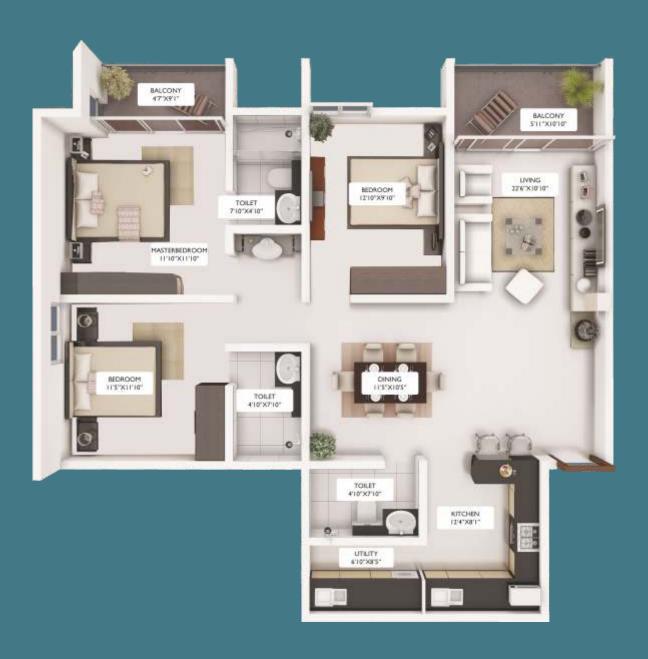

|                                    |
|                 | Children's play equipment.                                                                                                                                                     |                                    |

# THE **GREEN**DIFFERENCE

The Advantages of living in Eco-Friendly Homes

















#### NORTHERN SKY PROPERTIES PVT. LTD.

1st Floor, J V Building, Opp. Govt. College, Hampankatta, Mangaluru - 575 001

For Bookings Call: 9900254197, 7899920757

www.northernsky.in

#### Tower C 3 BHK - 1646 SQFT



#### Tower C 3 BHK with PTG - 1646 SQFT + 185 SQFT



### Tower C 2 BHK - 1224 SQFT





#### Tower B 2 BHK - 1205 SQFT



#### Tower B 3 BHK - 1637 SQFT



#### Tower B 3 BHK with PTG - 1637 SQFT + 185 SQFT





**Tower B Typical Floor Plan** 

### Tower A 2 BHK - 1205 SQFT



#### Tower A 3 BHK - 1600 SQFT



# Tower A 3 BHK with PTG - 1600 SQFT + 185 SQFT