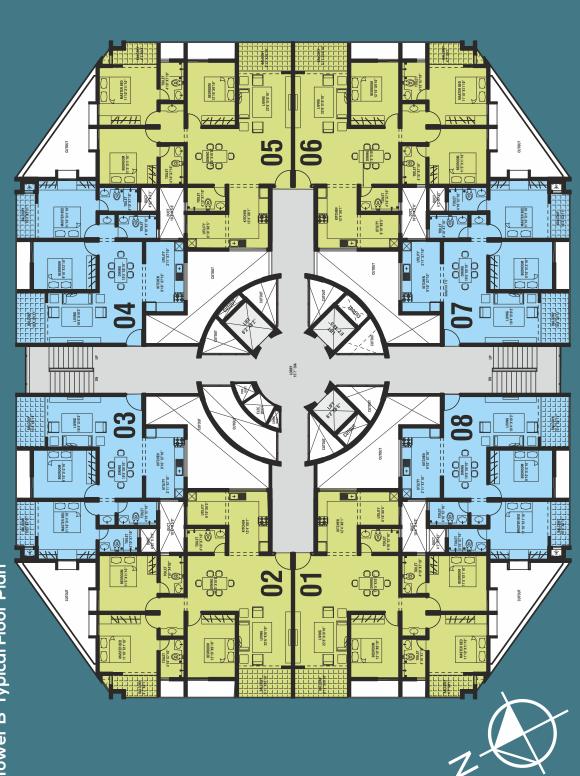

#### Tower B 3 BHK with PTG - 1637 SQFT + 185 SQFT

**Tower B Typical Floor Plan** 