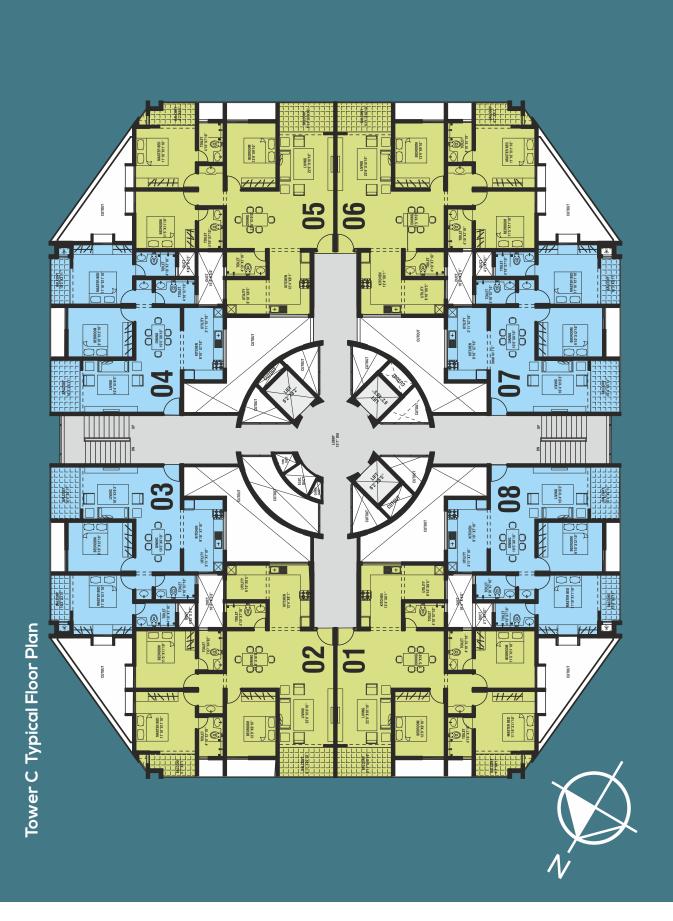

#### Tower C 3 BHK - 1646 SQFT

#### Tower C 3 BHK with PTG - 1646 SQFT + 185 SQFT

### Tower C 2 BHK - 1224 SQFT